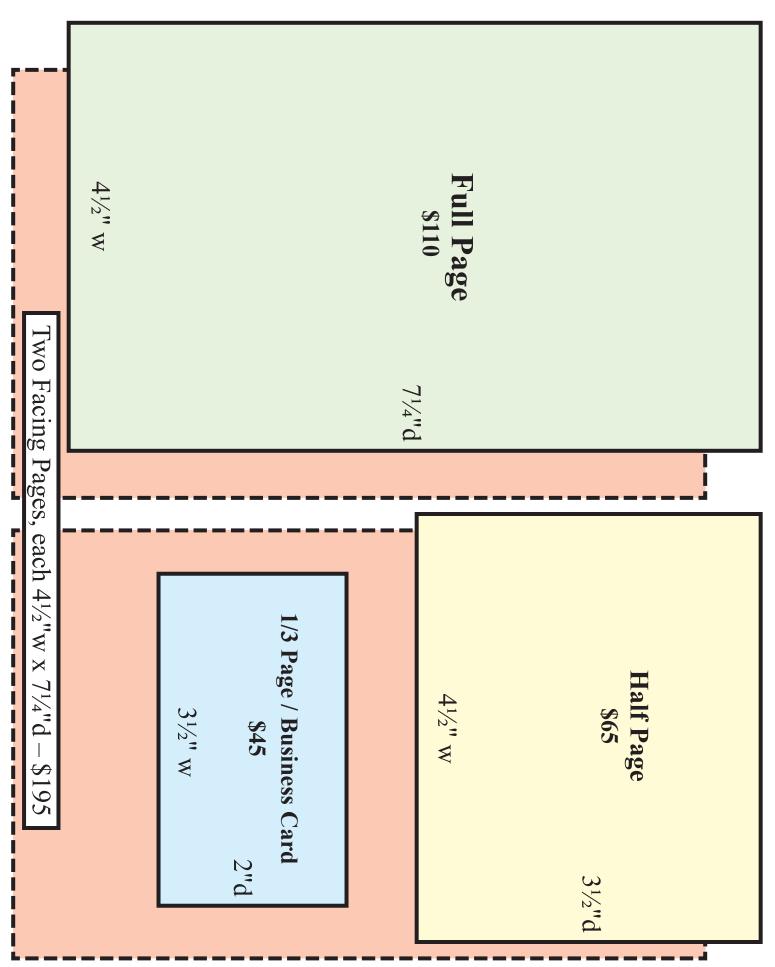

The rates for one-time graphic ads in *What Helen Heard* are as follows 1/3 page/business card ( $3\frac{1}{2}$ "w x 2"d) - \$45; 1/2 page ( $4\frac{1}{2}$ "w x  $3\frac{1}{2}$ "d) - \$65; full page ( $4\frac{1}{2}$ "w x  $7\frac{1}{4}$ "d) - \$110; two facing pages (each  $4\frac{1}{2}$ "w x  $7\frac{1}{4}$ "d) for \$195. We can also design a graphic ad for you for just \$20/hour (\$10 minimum) – give us a call for all the details.

## What Helen Heard... Ad Sizes