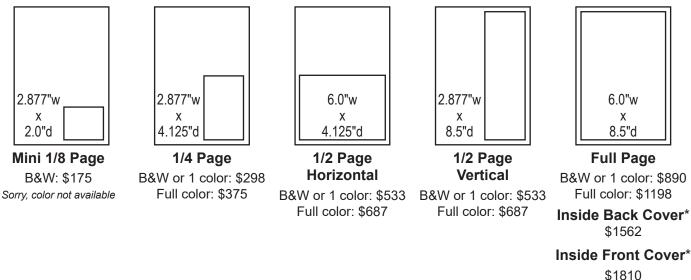

## Lesbian Connection's Graphic/Display Ad Rates

<sup>1)</sup> 

| Pick a size                                                | B&W / 1-color ads | Full color ads |
|------------------------------------------------------------|-------------------|----------------|
| Mini Ad (1/8 page)                                         | \$175             | N/A            |
| 1/4 page                                                   | \$298             | \$375          |
| 1/2 page (horizontal or vertical - circle one)             | \$533             | \$687          |
| 1 full page                                                | \$890             | \$1198         |
| Inside back cover (semi-gloss stock) Full bleed available  | \$1562            | \$1562         |
| Inside front cover (semi-gloss stock) Full bleed available | \$1810            | \$1810         |

## Sizes & Rates (for single issue)

For info about discounts on multiple runs, inserts, or placing a centerfold ad, please call Angie at (517)371-5257.

\* Full bleed option available