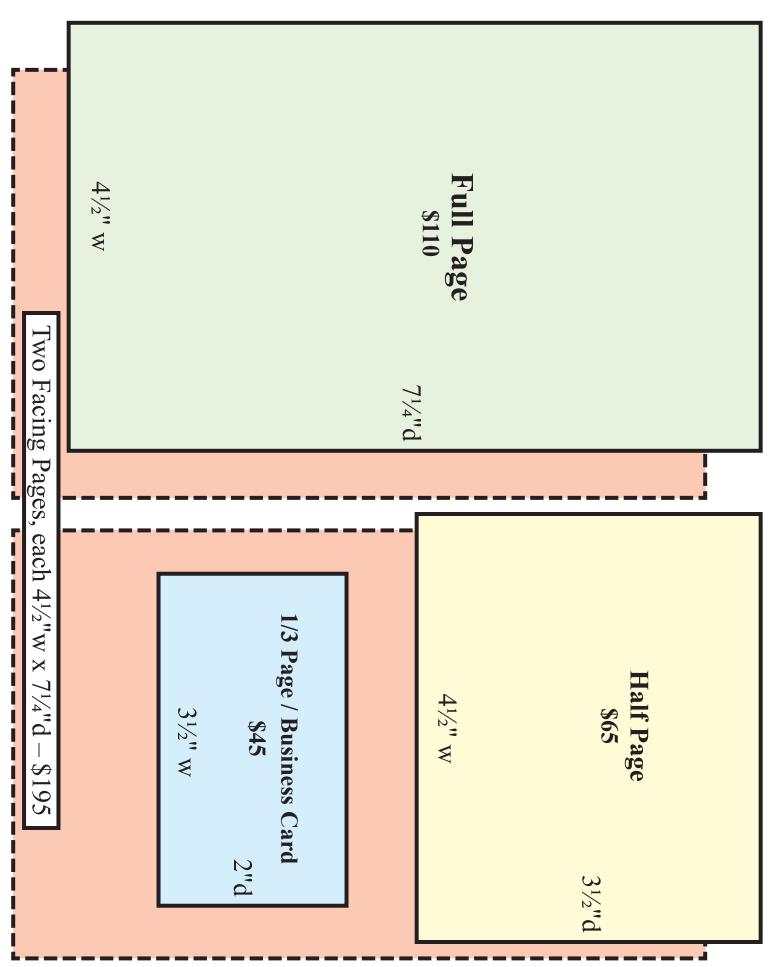

The rates for one-time graphic ads in *What Helen Heard* are as follows 1/3 page/business card ( $3\frac{1}{2}$ "w x 2"d) - \$45; 1/2 page ( $4\frac{1}{2}$ "w x  $3\frac{1}{2}$ "d) - \$65; full page ( $4\frac{1}{2}$ "w x  $7\frac{1}{4}$ "d) - \$110; two facing pages (each  $4\frac{1}{2}$ "w x  $7\frac{1}{4}$ "d) for \$195. We can also design a graphic ad for you for just \$20/hour (\$10 minimum) – give us a call for all the details.

If you want to drop your ad off, just give us a call for directions and to set an appointment.

All ads must be prepaid.

| Ad Size                                                                                                                                                                                                                      | Dimension           | One-time             | Continual (3 issues)                   | AD COPY IS:                    |  |  |  |
|------------------------------------------------------------------------------------------------------------------------------------------------------------------------------------------------------------------------------|---------------------|----------------------|----------------------------------------|--------------------------------|--|--|--|
| 1/3 Page or<br>Business card                                                                                                                                                                                                 | 3½"w x 2"d          | \$45.00              | \$40 x 3 = \$120.00 (savings of \$15)  | Enclosed<br>Rerun              |  |  |  |
| 1/2 Page                                                                                                                                                                                                                     | 4½"w x 3½"d         | \$65.00              | \$55 x 3 = \$165.00 (savings of \$30)  | Enclosed Rerun                 |  |  |  |
| 1 Full Page                                                                                                                                                                                                                  | 4½"w x 7¼"d         | \$110.00             | \$100 x 3 = \$300.00 (savings of \$30) | Enclosed<br>Rerun              |  |  |  |
| 2 Facing Pages                                                                                                                                                                                                               | each 4½"w x 7¼'     | 'd \$195.00          | \$180 x 3 = \$540.00 (savings of \$45) | Enclosed Rerun                 |  |  |  |
| Name                                                                                                                                                                                                                         |                     |                      |                                        |                                |  |  |  |
| Name of business Type of product/service                                                                                                                                                                                     |                     |                      |                                        |                                |  |  |  |
| I'm (we're) on the list at the above address and name.  Please add us to the mailing list at the above address.  Here's my donation of \$ for What Helen Heard (sugg. donation \$15/yr - more if you can, less if you can't) |                     |                      |                                        |                                |  |  |  |
| Also, h                                                                                                                                                                                                                      | ere's my donation o | f \$ for <u>LC</u> . | Lesbian (sugg. donation \$42/yr – more | if you can, less if you can't) |  |  |  |
| Please cha                                                                                                                                                                                                                   | rge \$ to m         | y credit card:       | Massivicand Duris WER                  |                                |  |  |  |
| #                                                                                                                                                                                                                            | <del>-</del>        | <u></u>              | Exp. Date /                            | CVV:                           |  |  |  |
| Phone ( ) Best time to call you?                                                                                                                                                                                             |                     |                      |                                        |                                |  |  |  |