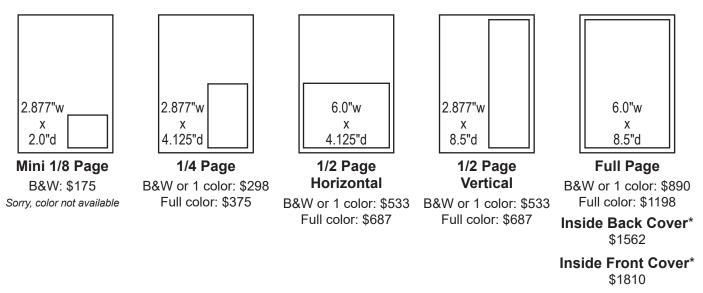

Our basic rates for display ads are: <sup>1</sup>/<sub>8</sub> page \$175; <sup>1</sup>/<sub>4</sub> page \$298; <sup>1</sup>/<sub>2</sub> page \$533; full page \$890. The inside front and back covers are also available for advertising on glossy paper. The following pages contain a list of pointers for your ad and a diagram of the ad sizes. Classifieds and online listings are also available! (See separate sheets for all the details.) To place an ad in our next issue, simply fill out the next page and send it to us, along with your payment and camera-ready copy, by **Thursday**, **April 30**. If you have any questions, just drop us a line or give us a call. Note: When we answer our phone we say "Elsie Publishing" – just ask for Angie if you have questions about display advertising. The best time to catch us is weekdays between noon and 5pm ET. (If you need to leave a message after hours or on the weekend, please remember to speak slowly and clearly when you leave your name and number.) We hope that you'll decide to become part of this grassroots lesbian network!

<sup>1)</sup> 

| Pick a size                                                | B&W / 1-color ads | Full color ads |
|------------------------------------------------------------|-------------------|----------------|
| Mini Ad (1/8 page)                                         | \$175             | N/A            |
| 1/4 page                                                   | \$298             | \$375          |
| 1/2 page (horizontal or vertical - circle one)             | \$533             | \$687          |
| 1 full page                                                | \$890             | \$1198         |
| Inside back cover (semi-gloss stock) Full bleed available  | \$1562            | \$1562         |
| Inside front cover (semi-gloss stock) Full bleed available | \$1810            | \$1810         |

## Sizes & Rates (for single issue)

For info about discounts on multiple runs, inserts or placing a centerfold ad, please call Angie at (517)371-5257.

\* Full bleed option available